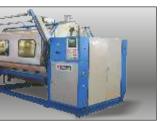

### **Technical Information**

- Roller face : 1600 4400mm
- Versatile and modular coating system to produce a wide range of products for tarpaulins, apparels, home textiles, floor coverings, rugs, artificial leather, blinds, pigment coatings, protective cloth, curtains, parachute fabrics, umbrella, sports wear, automotive application.
- · Motorised adjustment of knife in vertical position between knife and roller.
- Motorised angular adjustment of knife.
- Motorised adjustment of knife on horizontal position.
- Electronic scales for all axis. display of all setting / positions on digital displays.
- Micro adjustment gears for gap setting.

- Pneumatic lifting for entire blade assembly synchronised with seam detection.
- Positive control for left and right side.
- Screen Printing single screen with pneumatic squeezing system.
- Engraving roller based coating systems.
- · Application system by pipes, try or traversing type applicator with auto dosing system with pump.
- · Foam generators with foam feeding system can be provided.
- Embossing / glossy Finish / Matt Finish device Heated chrome plated roller with hydraulic pressure to a rubber roller to achieve desired final finish on the coated material.