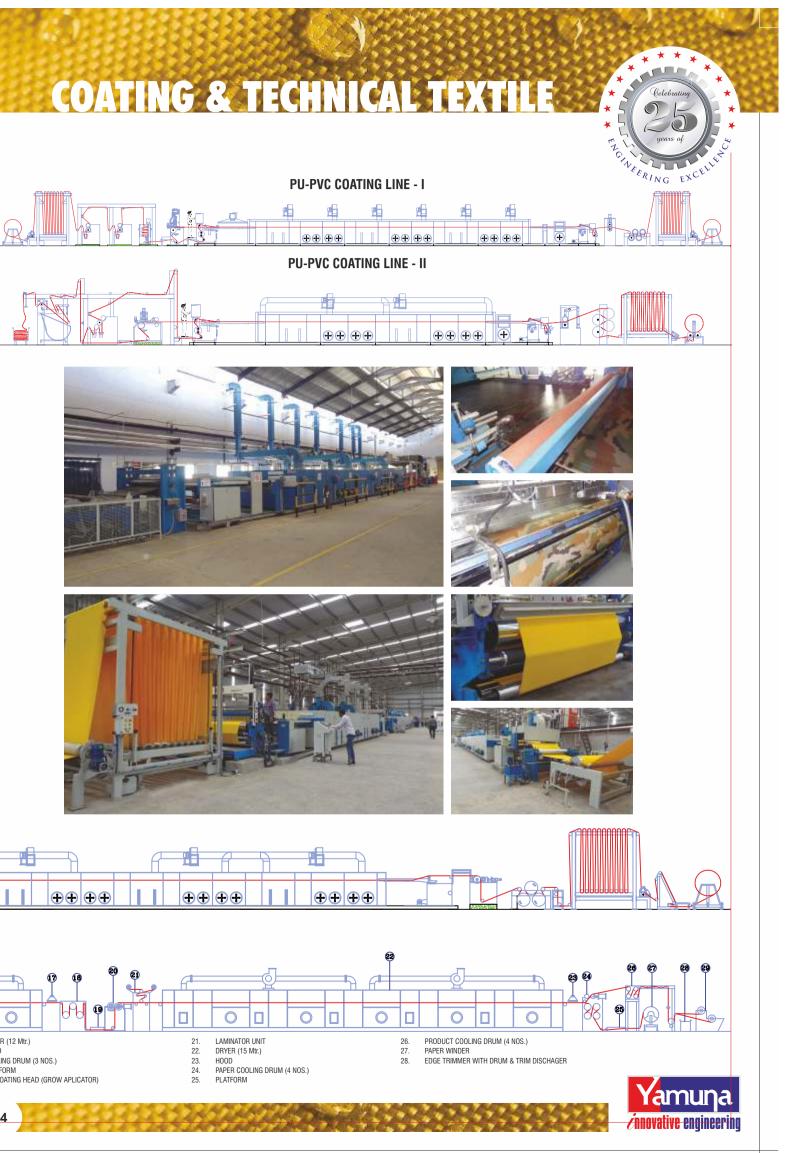

## **COATING & TECHNICAL TEXTILE**

### **Technical Information**

- Roller face : 1600 4400mm
- Versatile and modular coating system to produce a wide range of products for tarpaulins, apparels, home textiles, floor coverings, rugs, artificial leather, blinds, pigment coatings, protective cloth, curtains, parachute fabrics, umbrella, sports wear, automotive application.
- · Motorised adjustment of knife in vertical position between knife and roller.
- Motorised angular adjustment of knife.
- Motorised adjustment of knife on horizontal position.
- Electronic scales for all axis. display of all setting / positions on digital displays.
- Micro adjustment gears for gap setting.

- Pneumatic lifting for entire blade assembly synchronised with seam detection.
- Positive control for left and right side.
- Screen Printing single screen with pneumatic squeezing system.
- Engraving roller based coating systems.
- · Application system by pipes, try or traversing type applicator with auto dosing system with pump.
- · Foam generators with foam feeding system can be provided.
- Embossing / glossy Finish / Matt Finish device Heated chrome plated roller with hydraulic pressure to a rubber roller to achieve desired final finish on the coated material.