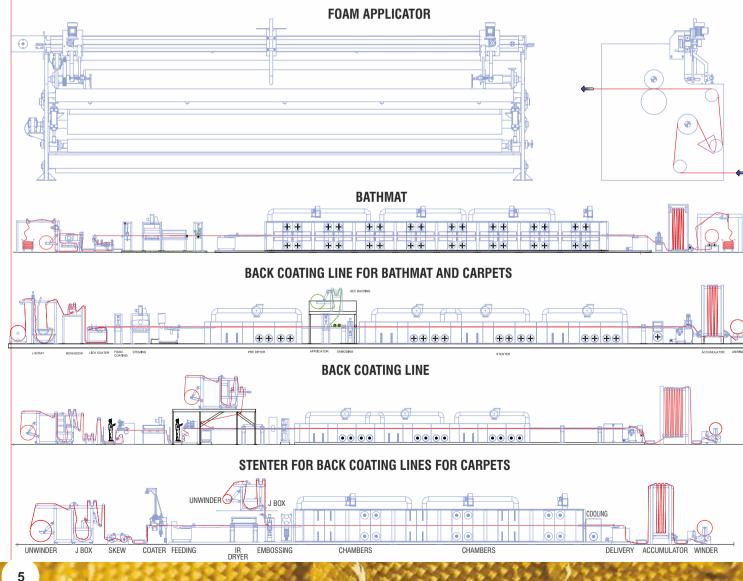

## BATHMAT & CARPETS

**3D FOAM APPLICATOR VIEW** 

After tufting or weaving the carpet, there is must to do coating for following reasons:

Styrene butadiene rubber latex

- To obtain tuft lock strength.
- Avoid damaging the carpet during installation and transportation.
- To impart a better finish and look.
- To get value addition in terms of possibility of applying various cotinga
- eg: Gel backing, felt backing, action backing etc.

### Types of Coating:

- Gel backing • Two shot gel backing
- Pre coating • Felt/ action backing
- Types of Chemicals can be used/ processed on our machines:
- Natural rubber
- Acrylic base compound EVA compound
- All other water based and synthetic compounds.

Capable of developing customised and multipurpose coating lines for any type of carpets, mats and rugs SPECIAL DESIGN OF STENTER OVEN FOR back coating carpets/rug with temperature sensitive yarn. Separate heating source for top and bottom side air flow. This enables to regulate temperature separately in top and bottom side of the oven which enables the carpet to be finished with different temperatures of front (pile side) and back (coating side).