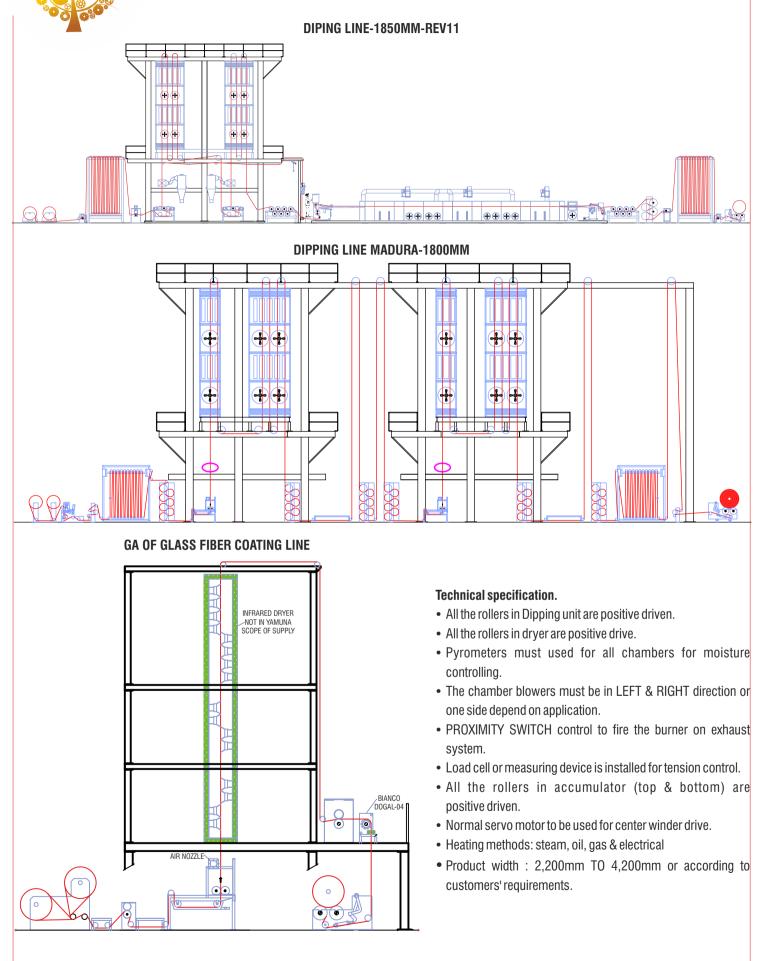

## DIPING LINES

- belting and canvas are supplied with vertical dyer and stenter.
- either impingement of air on 1 side or on both sides.
- temperature.
- dryer, which can also be used for quick pool.

### **Features And Specification of Dryer**

- Variable air flow for top and bottom on fabric.
- Hot air penetration and convection with high heat efficiency
- Heating methods: steam, oil, gas & electrical
- Product width: 2,200mm TO 4,200mm or according to customers' requirements.
- Product specification: 40 400gsm