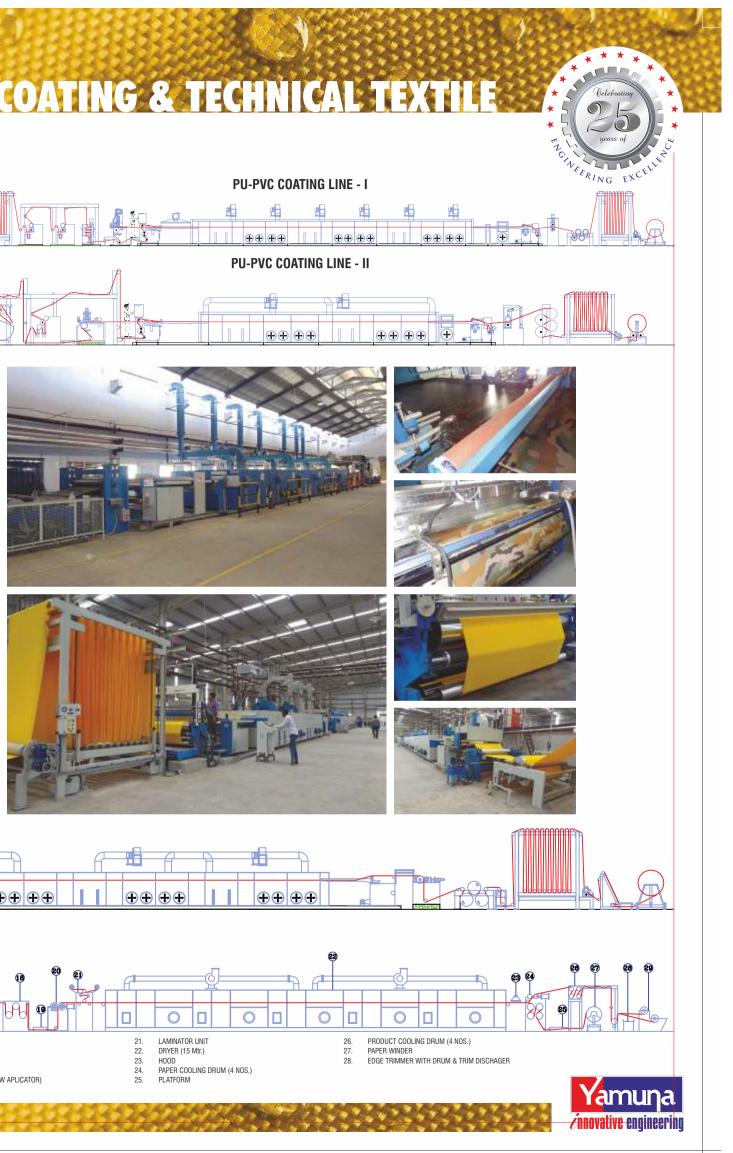

## **COATING & TECHNICAL TEXTILE**

### **Technical Information**

- Roller face : 1600 4400mm
- Versatile and modular coating system to produce a wide range of products for tarpaulins, apparels, home textiles, floor coverings, rugs, artificial leather, blinds, pigment coatings, protective cloth, curtains, parachute fabrics, umbrella, sports wear, automotive application.
- · Motorised adjustment of knife in vertical position between knife and roller.
- Motorised angular adjustment of knife.
- Motorised adjustment of knife on horizontal position.
- Electronic scales for all axis. display of all setting / positions on digital displays.
- Micro adjustment gears for gap setting.

- Pneumatic lifting for entire blade assembly synchronised with seam detection.
- Positive control for left and right side.
- Screen Printing single screen with pneumatic squeezing system.
- Engraving roller based coating systems.
- · Application system by pipes, try or traversing type applicator with auto dosing system with pump.
- · Foam generators with foam feeding system can be provided.
- Embossing / glossy Finish / Matt Finish device Heated chrome plated roller with hydraulic pressure to a rubber roller to achieve desired final finish on the coated material.