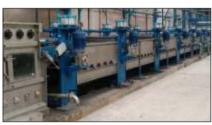

## DIPING LINES

- belting and canvas are supplied with vertical dyer and stenter.
- either impingement of air on 1 side or on both sides.
- temperature.
- dryer, which can also be used for quick pool.