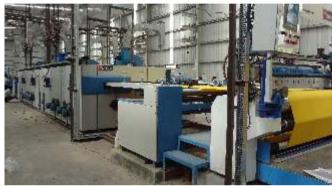

## **COATING & TECHNICAL TEXTILE**

### **Technical Information**

- Roller face : 1600 4400mm
- Versatile and modular coating system to produce a wide range of products for tarpaulins, apparels, home textiles, floor coverings, rugs, artificial leather, blinds, pigment coatings, protective cloth, curtains, parachute fabrics, umbrella, sports wear, automotive application.
- · Motorised adjustment of knife in vertical position between knife and roller.
- Motorised angular adjustment of knife.
- Motorised adjustment of knife on horizontal position.
- Electronic scales for all axis. display of all setting / positions on digital displays.
- Micro adjustment gears for gap setting.

- Pneumatic lifting for entire blade assembly synchronised with seam detection.
- Positive control for left and right side.
- Screen Printing single screen with pneumatic squeezing system.
- Engraving roller based coating systems.
- · Application system by pipes, try or traversing type applicator with auto dosing system with pump.
- · Foam generators with foam feeding system can be provided.
- Embossing / glossy Finish / Matt Finish device Heated chrome plated roller with hydraulic pressure to a rubber roller to achieve desired final finish on the coated material.