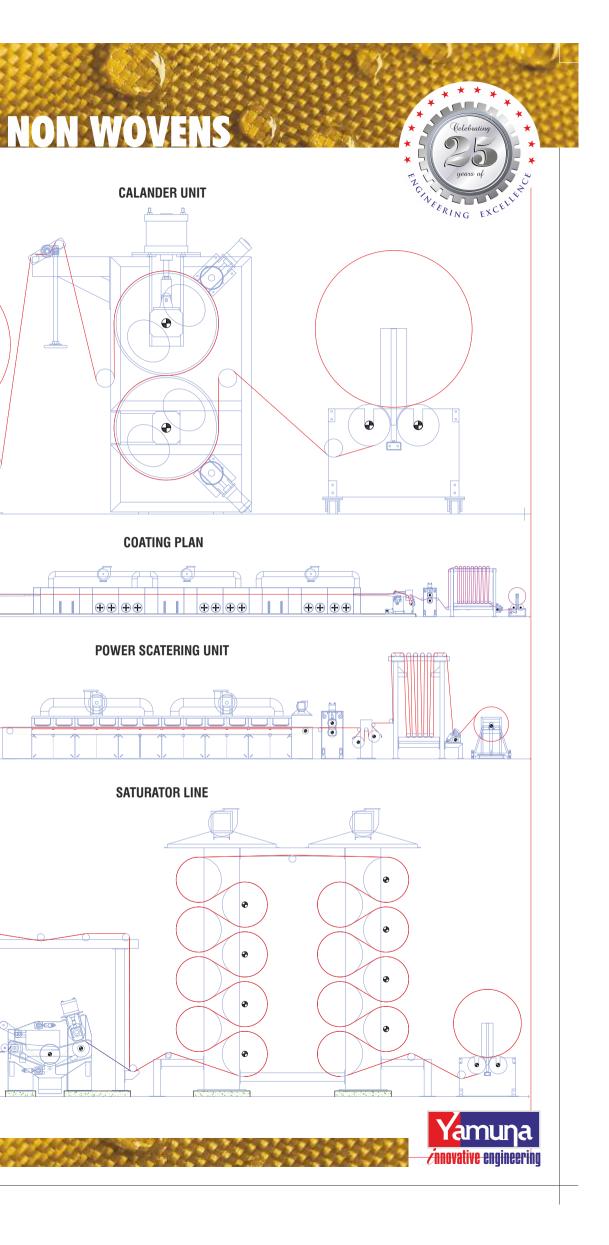

## NON WOVENS

### **Features And Specification of Dryer**

- Variable air flow for top and bottom on fabric.
- Hot air penetration and convection with high heat efficiency
- Heating methods: steam, oil, gas & electrical
- Product width: 2,200mm TO 4,200mm or according to customers' requirements.
- Product specification: 40 400gsm

10

9