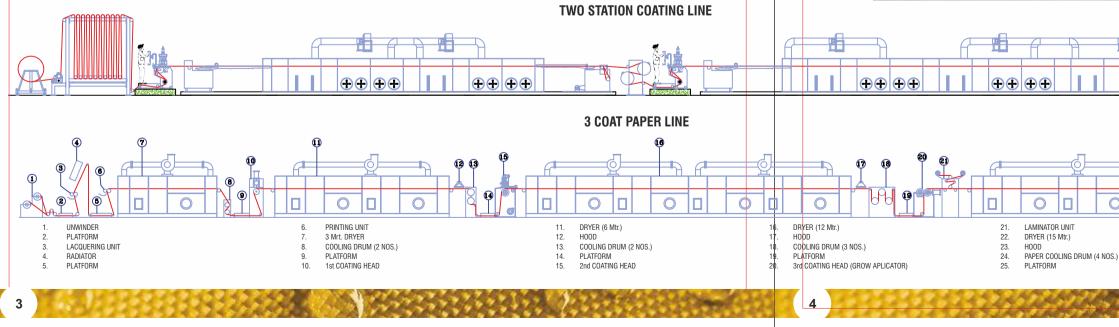

## **COATING & TECHNICAL TEXTILE**

### **Technical Information**

- Roller face : 1600 4400mm
- Versatile and modular coating system to produce a wide range of products for tarpaulins, apparels, home textiles, floor coverings, rugs, artificial leather, blinds, pigment coatings, protective cloth, curtains, parachute fabrics, umbrella, sports wear, automotive application.
- · Motorised adjustment of knife in vertical position between knife and roller.
- Motorised angular adjustment of knife.
- Motorised adjustment of knife on horizontal position.
- Electronic scales for all axis. display of all setting / positions on digital displays.
- Micro adjustment gears for gap setting.

- Pneumatic lifting for entire blade assembly synchronised with seam detection.
- Positive control for left and right side.
- Screen Printing single screen with pneumatic squeezing system.
- Engraving roller based coating systems.
- · Application system by pipes, try or traversing type applicator with auto dosing system with pump.
- · Foam generators with foam feeding system can be provided.
- Embossing / glossy Finish / Matt Finish device Heated chrome plated roller with hydraulic pressure to a rubber roller to achieve desired final finish on the coated material.