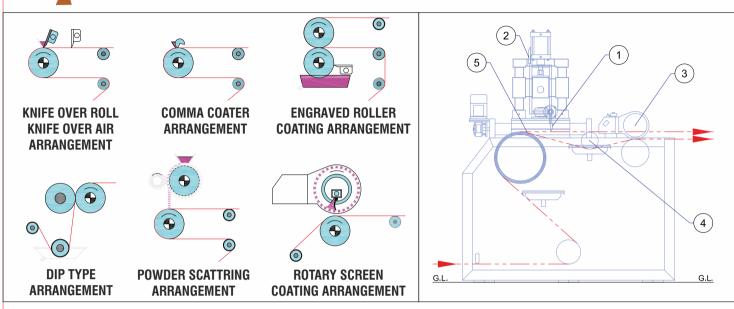

### **Technical Information**

- Roller face : 1600 4400mm
- Versatile and modular coating system to produce a wide range of products for tarpaulins, apparels, home textiles, floor coverings, rugs, artificial leather, blinds, pigment coatings, protective cloth, curtains, parachute fabrics, umbrella, sports wear, automotive application.
- · Motorised adjustment of knife in vertical position between knife and roller.
- Motorised angular adjustment of knife.
- Motorised adjustment of knife on horizontal position.
- Electronic scales for all axis. display of all setting / positions on digital displays.
- Micro adjustment gears for gap setting.

- Pneumatic lifting for entire blade assembly synchronised with seam detection.
- Positive control for left and right side.
- Screen Printing single screen with pneumatic squeezing system.
- Engraving roller based coating systems.
- · Application system by pipes, try or traversing type applicator with auto dosing system with pump.
- · Foam generators with foam feeding system can be provided.
- Embossing / glossy Finish / Matt Finish device Heated chrome plated roller with hydraulic pressure to a rubber roller to achieve desired final finish on the coated material.