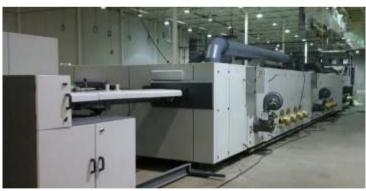

## **COATING & TECHNICAL TEXTILE**

### **Technical Information**

- Roller face : 1600 4400mm
- Versatile and modular coating system to produce a wide range of products for tarpaulins, apparels, home textiles, floor coverings, rugs, artificial leather, blinds, pigment coatings, protective cloth, curtains, parachute fabrics, umbrella, sports wear, automotive application.
- · Motorised adjustment of knife in vertical position between knife and roller.
- Motorised angular adjustment of knife.
- Motorised adjustment of knife on horizontal position.
- Electronic scales for all axis. display of all setting / positions on digital displays.
- Micro adjustment gears for gap setting.

- Pneumatic lifting for entire blade assembly synchronised with seam detection.
- Positive control for left and right side.
- Screen Printing single screen with pneumatic squeezing system.
- Engraving roller based coating systems.
- · Application system by pipes, try or traversing type applicator with auto dosing system with pump.
- · Foam generators with foam feeding system can be provided.
- Embossing / glossy Finish / Matt Finish device Heated chrome plated roller with hydraulic pressure to a rubber roller to achieve desired final finish on the coated material.