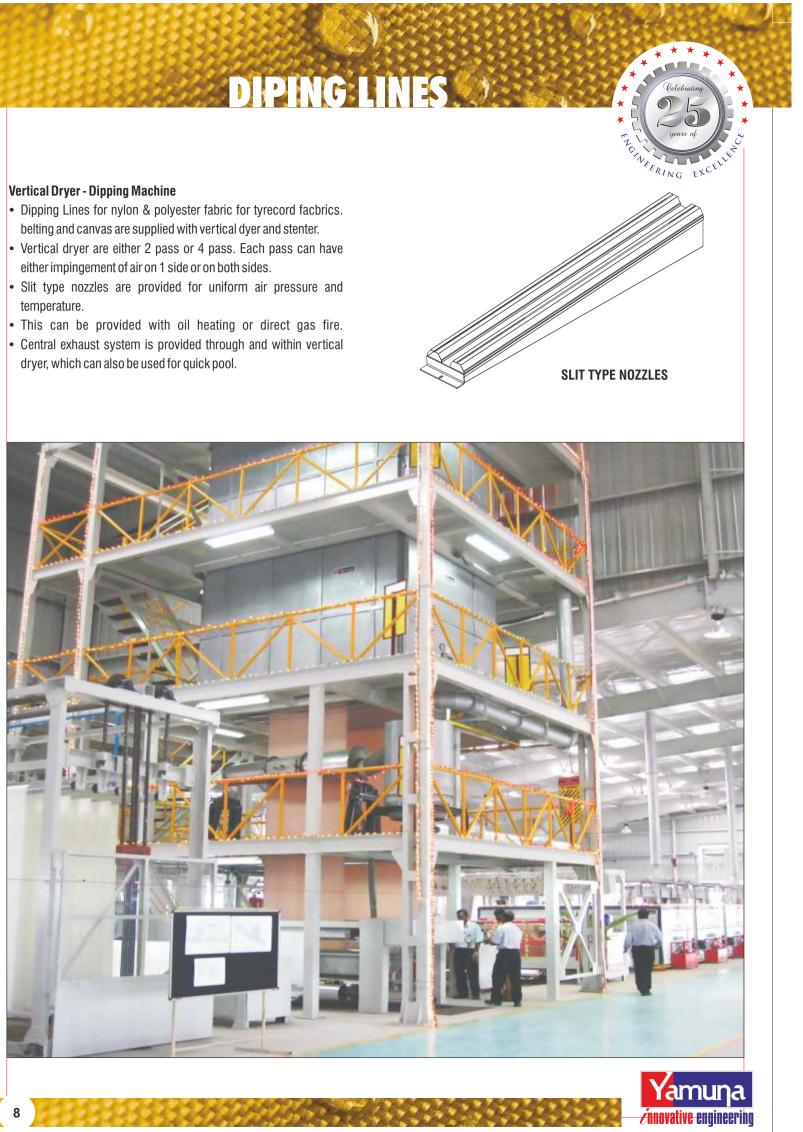

## DIPING LINES

- belting and canvas are supplied with vertical dyer and stenter.
- either impingement of air on 1 side or on both sides.
- temperature.
- dryer, which can also be used for quick pool.