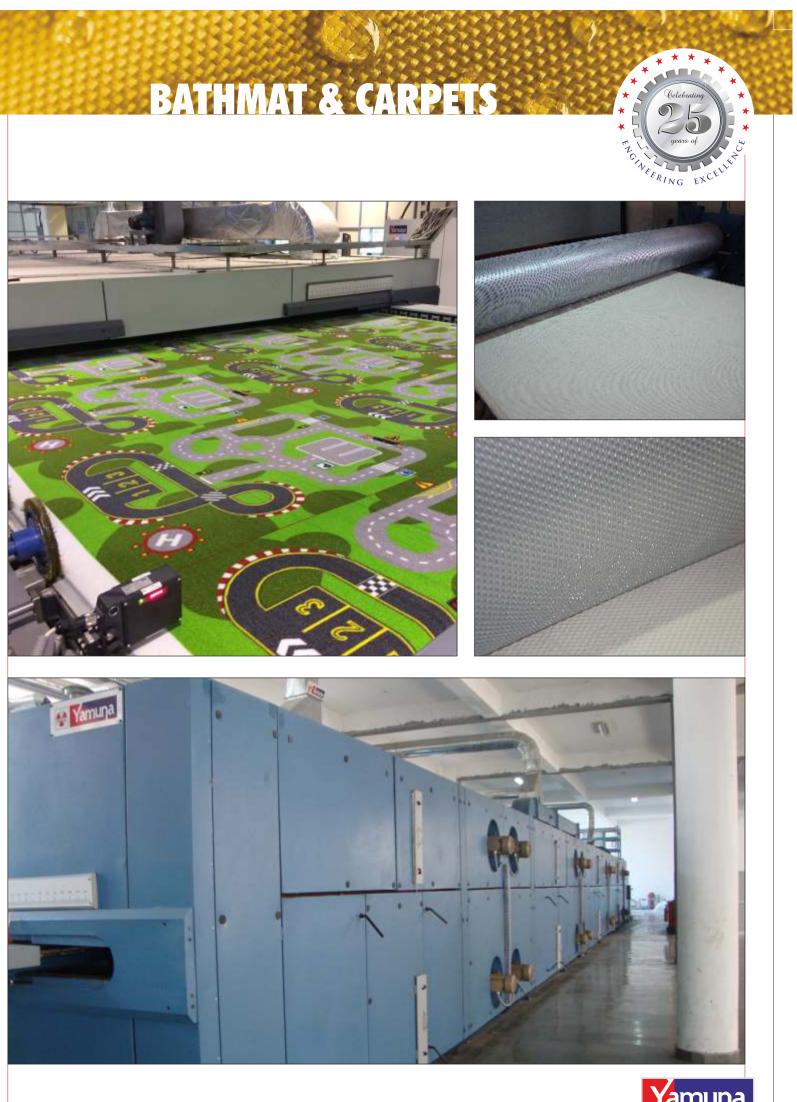

## BATHMAT & CARPETS

**3D FOAM APPLICATOR VIEW** 

After tufting or weaving the carpet, there is must to do coating for following reasons:

Styrene butadiene rubber latex

- To obtain tuft lock strength.
- Avoid damaging the carpet during installation and transportation.
- To impart a better finish and look.
- To get value addition in terms of possibility of applying various cotinga
- eg: Gel backing, felt backing, action backing etc.

### Types of Coating:

- Gel backing • Two shot gel backing
- Pre coating • Felt/ action backing
- Types of Chemicals can be used/ processed on our machines:
- Natural rubber
- Acrylic base compound EVA compound
- All other water based and synthetic compounds.

Capable of developing customised and multipurpose coating lines for any type of carpets, mats and rugs SPECIAL DESIGN OF STENTER OVEN FOR back coating carpets/rug with temperature sensitive yarn. Separate heating source for top and bottom side air flow. This enables to regulate temperature separately in top and bottom side of the oven which enables the carpet to be finished with different temperatures of front (pile side) and back (coating side).