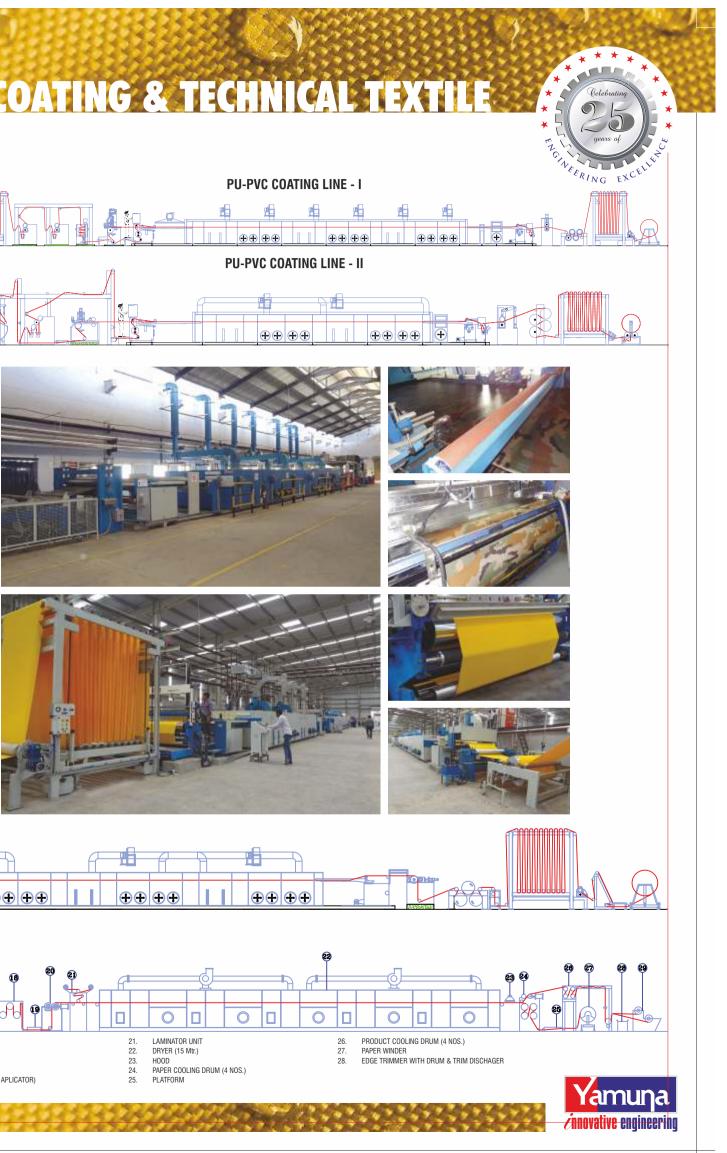

## **COATING & TECHNICAL TEXTILE**

### **Technical Information**

- Roller face : 1600 4400mm
- Versatile and modular coating system to produce a wide range of products for tarpaulins, apparels, home textiles, floor coverings, rugs, artificial leather, blinds, pigment coatings, protective cloth, curtains, parachute fabrics, umbrella, sports wear, automotive application.
- · Motorised adjustment of knife in vertical position between knife and roller.
- Motorised angular adjustment of knife.
- Motorised adjustment of knife on horizontal position.
- Electronic scales for all axis. display of all setting / positions on digital displays.
- Micro adjustment gears for gap setting.

- Pneumatic lifting for entire blade assembly synchronised with seam detection.
- Positive control for left and right side.
- Screen Printing single screen with pneumatic squeezing system.
- Engraving roller based coating systems.
- · Application system by pipes, try or traversing type applicator with auto dosing system with pump.
- · Foam generators with foam feeding system can be provided.
- Embossing / glossy Finish / Matt Finish device Heated chrome plated roller with hydraulic pressure to a rubber roller to achieve desired final finish on the coated material.