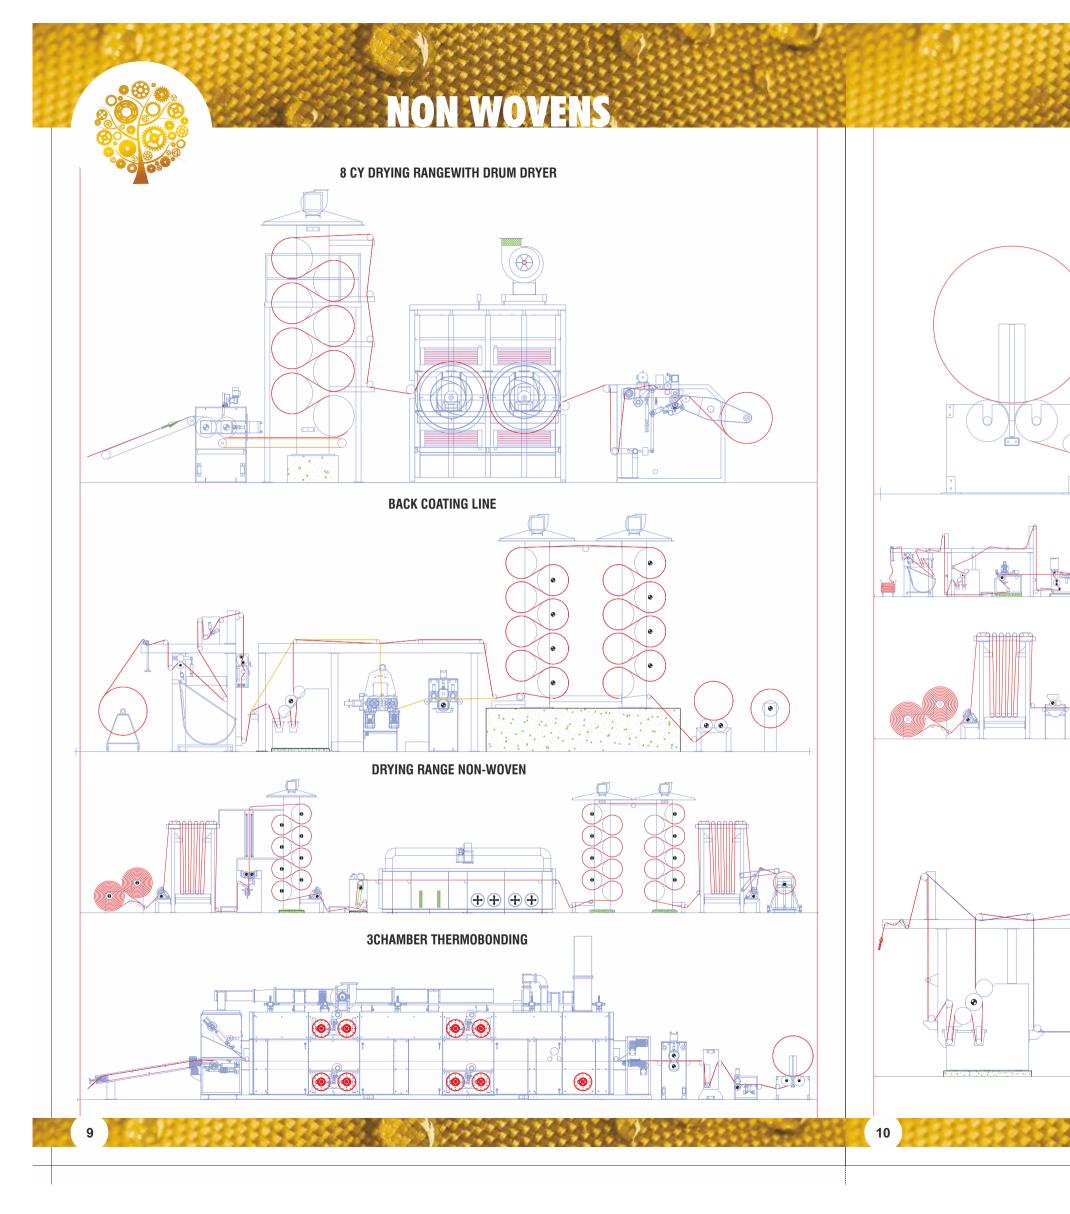

## NON WOVENS

### **Features And Specification of Dryer**

- Variable air flow for top and bottom on fabric.
- Hot air penetration and convection with high heat efficiency
- Heating methods: steam, oil, gas & electrical
- Product width: 2,200mm TO 4,200mm or according to customers' requirements.
- Product specification: 40 400gsm

10

9