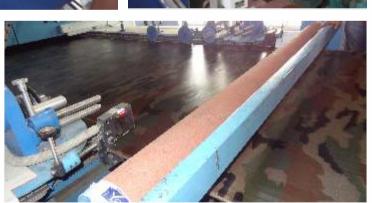

## BATHMAT & CARPETS

**3D FOAM APPLICATOR VIEW** 

After tufting or weaving the carpet, there is must to do coating for following reasons:

Styrene butadiene rubber latex

- To obtain tuft lock strength.
- Avoid damaging the carpet during installation and transportation.
- To impart a better finish and look.
- To get value addition in terms of possibility of applying various cotinga
- eg: Gel backing, felt backing, action backing etc.

### Types of Coating:

- Gel backing • Two shot gel backing
- Pre coating • Felt/ action backing
- Types of Chemicals can be used/ processed on our machines:
- Natural rubber
- Acrylic base compound EVA compound
- All other water based and synthetic compounds.

Capable of developing customised and multipurpose coating lines for any type of carpets, mats and rugs SPECIAL DESIGN OF STENTER OVEN FOR back coating carpets/rug with temperature sensitive yarn. Separate heating source for top and bottom side air flow. This enables to regulate temperature separately in top and bottom side of the oven which enables the carpet to be finished with different temperatures of front (pile side) and back (coating side).