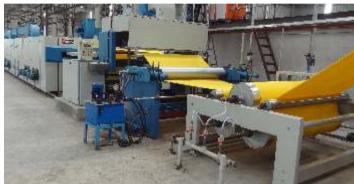

## **COATING & TECHNICAL TEXTILE**

### **Technical Information**

- Roller face : 1600 4400mm
- Versatile and modular coating system to produce a wide range of products for tarpaulins, apparels, home textiles, floor coverings, rugs, artificial leather, blinds, pigment coatings, protective cloth, curtains, parachute fabrics, umbrella, sports wear, automotive application.
- · Motorised adjustment of knife in vertical position between knife and roller.
- Motorised angular adjustment of knife.
- Motorised adjustment of knife on horizontal position.
- Electronic scales for all axis. display of all setting / positions on digital displays.
- Micro adjustment gears for gap setting.

- Pneumatic lifting for entire blade assembly synchronised with seam detection.
- Positive control for left and right side.
- Screen Printing single screen with pneumatic squeezing system.
- Engraving roller based coating systems.
- · Application system by pipes, try or traversing type applicator with auto dosing system with pump.
- · Foam generators with foam feeding system can be provided.
- Embossing / glossy Finish / Matt Finish device Heated chrome plated roller with hydraulic pressure to a rubber roller to achieve desired final finish on the coated material.