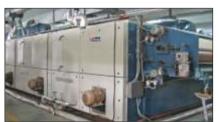

### **Technical Information**

- Roller face : 1600 4400mm
- Versatile and modular coating system to produce a wide range of products for tarpaulins, apparels, home textiles, floor coverings, rugs, artificial leather, blinds, pigment coatings, protective cloth, curtains, parachute fabrics, umbrella, sports wear, automotive application.
- · Motorised adjustment of knife in vertical position between knife and roller.
- Motorised angular adjustment of knife.
- Motorised adjustment of knife on horizontal position.
- Electronic scales for all axis. display of all setting / positions on digital displays.
- Micro adjustment gears for gap setting.

- Pneumatic lifting for entire blade assembly synchronised with seam detection.
- Positive control for left and right side.
- Screen Printing single screen with pneumatic squeezing system.
- Engraving roller based coating systems.
- · Application system by pipes, try or traversing type applicator with auto dosing system with pump.
- · Foam generators with foam feeding system can be provided.
- Embossing / glossy Finish / Matt Finish device Heated chrome plated roller with hydraulic pressure to a rubber roller to achieve desired final finish on the coated material.