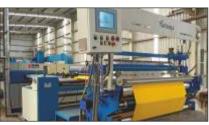

## DIPING LINES

- belting and canvas are supplied with vertical dyer and stenter.
- either impingement of air on 1 side or on both sides.
- temperature.
- dryer, which can also be used for quick pool.

### **Features And Specification of Dryer**

- Variable air flow for top and bottom on fabric.
- Hot air penetration and convection with high heat efficiency
- Heating methods: steam, oil, gas & electrical
- Product width: 2,200mm TO 4,200mm or according to customers' requirements.
- Product specification: 40 400gsm